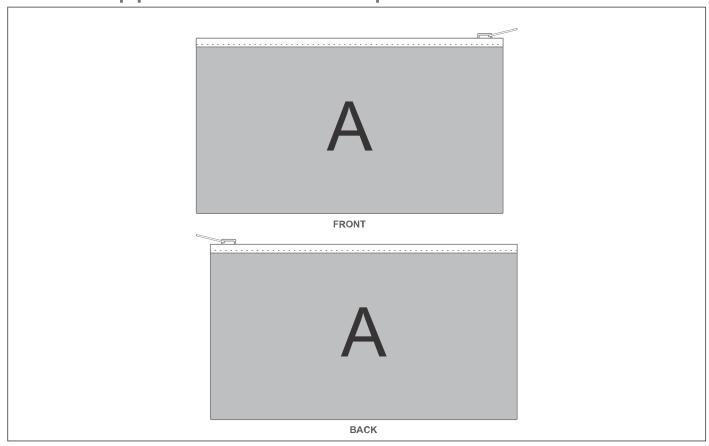

#### **Position A**

Custom Sublimation A (CPSUB-A)
Full Colour

Size: 245mm wide x 250mm high